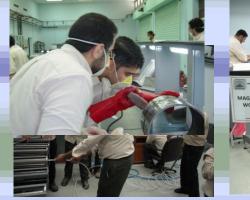

### **Conventional NDT:**

- Introduction to NDT
- Basic Welding for Plant Inspector
- Liquid Penetrant Testing\*
- Magnetic Particle Testing\*
- > Visual Testing\*
- Ultrasonic Testing\*
- Radiographic Film Interpretation\*
- Eddy Current Testing\*
- \* Level I & II as per JIC-NDT written practice: SNT-TC-1A