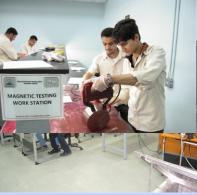

### **Conventional NDT:**

- Introduction to NDT
- Basic Welding for Plant Inspector
- Liquid Penetrant Testing\*
- Magnetic Particle Testing\*
- > Visual Testing\*
- Ultrasonic Testing\*
- Radiographic Film Interpretation\*
- Eddy Current Testing\*
- \* Level I & II as per JIC-NDT written practice: SNT-TC-1A