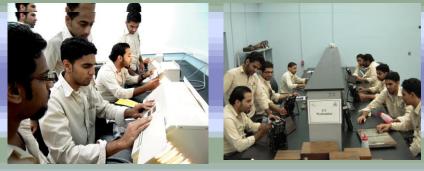

## **OFFERED COURSES**

# **Advanced NDT:**

- Phased Array Ultrasonic Testing (PAUT)
- Time of Flight Diffraction (TOFD)

### **Conventional NDT:**

- Introduction to NDT
- Basic Welding for Plant Inspector
- Liquid Penetrant Testing\*
- Magnetic Particle Testing\*
- > Visual Testing\*
- Ultrasonic Testing\*
- Radiographic Film Interpretation\*
- Eddy Current Testing\*
- \* Level I & II as per JIC-NDT written practice: SNT-TC-1A